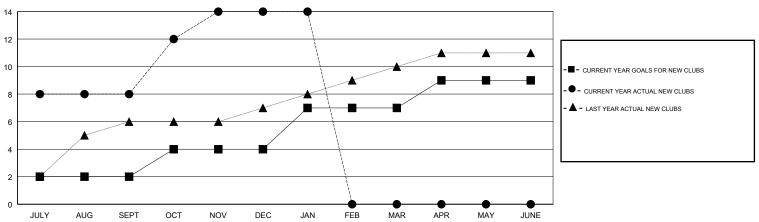

# MONTHLY MEMBERSHIP PROGRESS REPORT

## District 321A2

Results as of: 01/31/2018

## GMT: ANIL TULSYAN LOCATION INDIA GMT CA



#### GOALS AND ACTUAL NEW CLUBS CUMULATIVE



## GOALS AND ACTUAL MEMBERS CUMULATIVE



| DROPPED CLUBS: 1  DROPPED MEMBERS |     | 55 CLUBS OF 115 ADDED 1 OR MORE<br>NEW MEMBERS | GENDER DISTRIBUTION  MALE 2,471 (70.28%)  FEMALE 1,045 (29.72%)  Women Percentage Fiscal Year Goal: 35% |       |
|-----------------------------------|-----|------------------------------------------------|---------------------------------------------------------------------------------------------------------|-------|
| DECEASED                          | 4   | CLICK HERE FOR CUMULATIVE MEMBERSHIP DATA      | TOTAL FAMILY UNIT MEMBERS                                                                               | 1,790 |
| CLUB CANCELLED                    | 0   |                                                |