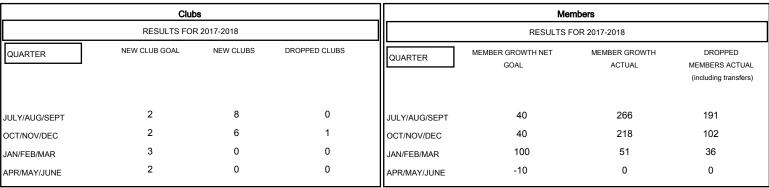

# MONTHLY MEMBERSHIP PROGRESS REPORT

## District 321A2

Results as of: 01/31/2018

## GMT: ANIL TULSYAN LOCATION INDIA GMT CA



#### GOALS AND ACTUAL NEW CLUBS CUMULATIVE



## GOALS AND ACTUAL MEMBERS CUMULATIVE



| DROPPED CLUBS: 1  DROPPED MEMBERS |     | 55 CLUBS OF 115 ADDED 1 OR MORE<br>NEW MEMBERS | GENDER DISTRIBUTION  MALE 2,471 (70.28%)  FEMALE 1,045 (29.72%)  Women Percentage Fiscal Year Goal: 35% |       |
|-----------------------------------|-----|------------------------------------------------|---------------------------------------------------------------------------------------------------------|-------|
| DECEASED                          | 4   | CLICK HERE FOR CUMULATIVE MEMBERSHIP DATA      | TOTAL FAMILY UNIT MEMBERS                                                                               | 1,790 |
| CLUB CANCELLED                    | 0   |