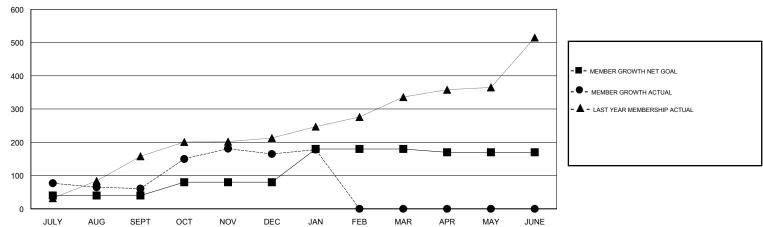

## GOALS AND ACTUAL MEMBERS CUMULATIVE

| DROPPED CLUBS: 1  DROPPED MEMBERS |     | 55 CLUBS OF 115 ADDED 1 OR MORE<br>NEW MEMBERS | GENDER DISTRIBUTION  MALE 2,471 (70.28%)  FEMALE 1,045 (29.72%)  Women Percentage Fiscal Year Goal: 35% |       |
|-----------------------------------|-----|------------------------------------------------|---------------------------------------------------------------------------------------------------------|-------|
| DECEASED                          | 4   | CLICK HERE FOR CUMULATIVE MEMBERSHIP DATA      | TOTAL FAMILY UNIT MEMBERS                                                                               | 1,790 |
| CLUB CANCELLED                    | 0   |                                                |                                                                                                         | 004   |
| OTHER                             | 325 |                                                | FAMILY MEMBERS PAYING HALF DUES                                                                         | 981   |
| TOTAL                             | 329 |                                                |                                                                                                         |       |